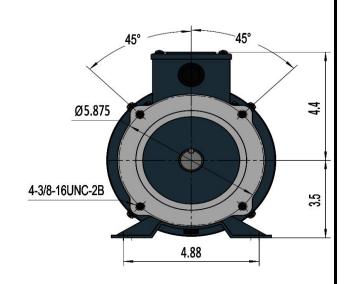

## Max Motion

| Customer is responsable in determining that MaxMotion product will fit/perform suitably in the intended application |      |         |       |        |       |         | Version: 1NIN |         | Revised: April 2020 |       |              |
|---------------------------------------------------------------------------------------------------------------------|------|---------|-------|--------|-------|---------|---------------|---------|---------------------|-------|--------------|
| HP                                                                                                                  | RPM  | Voltage | Amps  | Const. | Frame | Insul.  | Torque        | P. Code | Wgt lbs             | Rated | MM2018FC-56C |
| 2                                                                                                                   | 1750 | 180Vdc  | 10,77 | TEFC   | 56C   | Class H | 72 in/lbs     | K (SCR) | 55                  | IP45  |              |