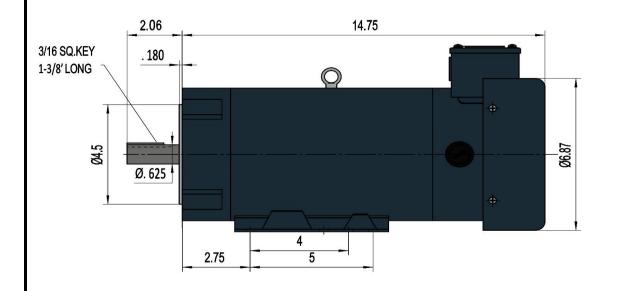

## Max Motion

| Customer is responsable in determining that MaxMotion product will fit/perform suitably in the intended application |      |         |       |        |       |         | Version: 1NIN |         | Revised: April 2020 |       |              |
|---------------------------------------------------------------------------------------------------------------------|------|---------|-------|--------|-------|---------|---------------|---------|---------------------|-------|--------------|
| HP                                                                                                                  | RPM  | Voltage | Amps  | Const. | Frame | Insul.  | Torque        | P. Code | Wgt lbs             | Rated | MM2018FC-56C |
| 2                                                                                                                   | 1750 | 180Vdc  | 10,77 | TEFC   | 56C   | Class H | 72 in/lbs     | K (SCR) | 55                  | IP45  |              |